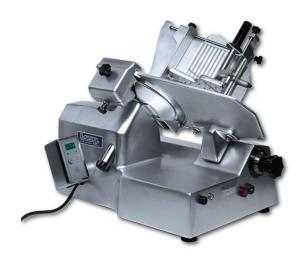

## Automatic - gear transmission

The range of gravity slicers provides a rational and fast solution for the slicing problems of restaurants, canteens and supermarkets. They are particularly suitable for foods like salame/ham and cooked meats. The model detailed on this sheet is a gravity slicer available with gear transmissions.

601009 with optional automatic slice counter

## **FEATURES**

- Base and main components in sanitary brushed aluminium thus guaranteeing durability, high sanitary standards and easy cleaning.
- Sharpened blades in tempered forged steel.
- Removable and easy to use top mounted stone blade sharpener.
- Removable carriage system.

- Gear drive system for heavy and continuative daily operations.
- The cover blade and product deflector are easilily removable without the use of tools.
- Carriage rollers and self-lubrificating brushes provide easier movement during operation.
- Automatic slice counter available upon request (special order).

- Cover blade full covering for improved slicing and movement during manual operations.
- Gauge plate interlock allows the removal of carriage for cleaning only when the appliance is switched off.
- Permanently mounted blade guard ring aids protection from cutting blades while operating and cleaning.
- Blade drive motor ventilated designed for continuous use.
- Gauge knob provides precise control of slicing.
- CE and NSF approved.
- IP44 water protection.